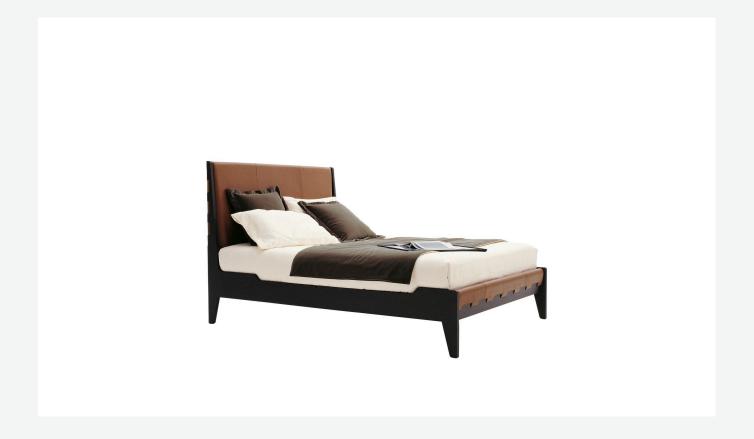

## Description

A double bed with a clean line and perfect proportions, Talamo combines luxury materials with a refined interplay of details, such as the combination of leather bands on the cover with the unusual shape of the wood frame, available in different finishes.