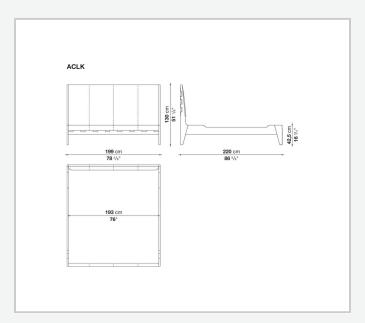

## Talamo

**BEDS** 

2007

**Antonio Citterio** 



## Description

A double bed with a clean line and perfect proportions, Talamo combines luxury materials with a refined interplay of details, such as the combination of leather bands on the cover with the unusual shape of the wood frame, available in different finishes.

## Technical information

11/17/24

Frame
solid wood, veneered multi-layered wood panel
Headboard internal frame
multi-layered wood panel
Headboard internal frame upholstery
shaped polyurethane
Slatted base
tubular steel and wood multi-layered slats
Ferrules
plastic material
Cover
leather

2

## Technical drawings











3