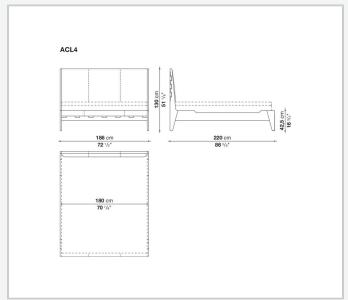

## Talamo

**BEDS** 

2007

**Antonio Citterio** 



## Description

A double bed with a clean line and perfect proportions, Talamo combines luxury materials with a refined interplay of details, such as the combination of leather bands on the cover with the unusual shape of the wood frame, available in different finishes.

## Technical information

11/17/24

Frame
solid wood, veneered multi-layered wood panel
Headboard internal frame
multi-layered wood panel
Headboard internal frame upholstery
shaped polyurethane
Slatted base
tubular steel and wood multi-layered slats
Ferrules
plastic material
Cover
leather

2

## Technical drawings











3