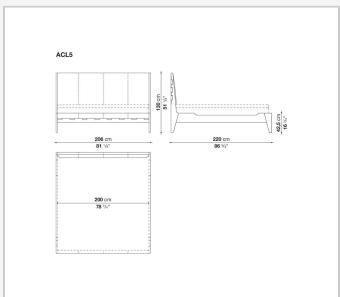

## Talamo

**BEDS** 

2007

**Antonio Citterio** 



## Description

A double bed with a clean line and perfect proportions, Talamo combines luxury materials with a refined interplay of details, such as the combination of leather bands on the cover with the unusual shape of the wood frame, available in different finishes.

## Technical information

11/17/24

Frame
solid wood, veneered multi-layered wood panel
Headboard internal frame
multi-layered wood panel
Headboard internal frame upholstery
shaped polyurethane
Slatted base
tubular steel and wood multi-layered slats
Ferrules
plastic material
Cover
leather

2

## Technical drawings











3