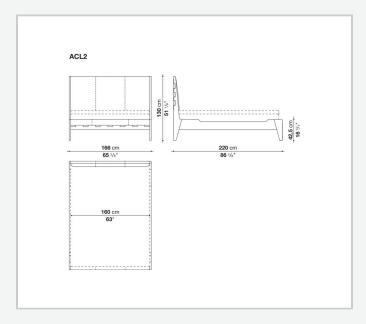

## Talamo

**BEDS** 

2007

**Antonio Citterio** 



## Description

A double bed with a clean line and perfect proportions, Talamo combines luxury materials with a refined interplay of details, such as the combination of leather bands on the cover with the unusual shape of the wood frame, available in different finishes.

## Technical information

11/17/24

Frame
solid wood, veneered multi-layered wood panel
Headboard internal frame
multi-layered wood panel
Headboard internal frame upholstery
shaped polyurethane
Slatted base
tubular steel and wood multi-layered slats
Ferrules
plastic material
Cover
leather

2

## Technical drawings











3