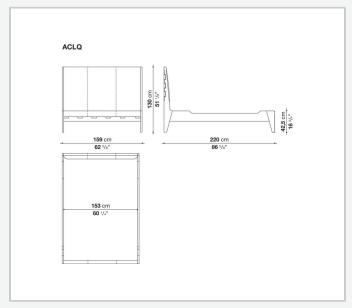

## Talamo

**BEDS** 

2007

**Antonio Citterio** 



## Description

A double bed with a clean line and perfect proportions, Talamo combines luxury materials with a refined interplay of details, such as the combination of leather bands on the cover with the unusual shape of the wood frame, available in different finishes.

## Technical information

11/17/24

Frame
solid wood, veneered multi-layered wood panel
Headboard internal frame
multi-layered wood panel
Headboard internal frame upholstery
shaped polyurethane
Slatted base
tubular steel and wood multi-layered slats
Ferrules
plastic material
Cover
leather

2

## Technical drawings











3